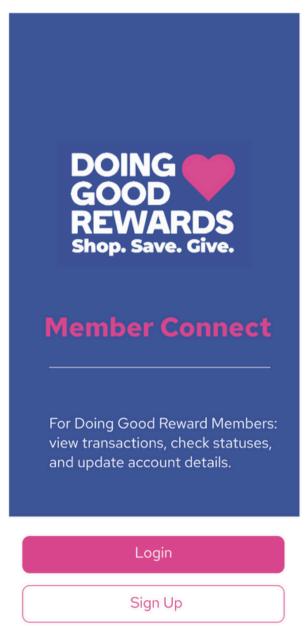

### **Ol** Mobile Application

- GovHack 2024 : NT Game Application
- Giverly Project
- Doing Good Reward Project

# PROJECT DGR MOBILE APPLICATION