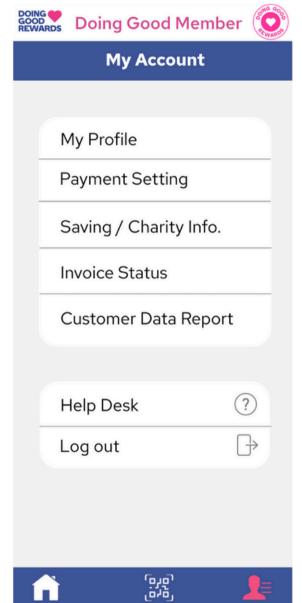

### **Ol** Mobile Application

- GovHack 2024 : NT Game Application
- Giverly Project
- Doing Good Reward Project

# PROJECT DGR MOBILE APPLICATION