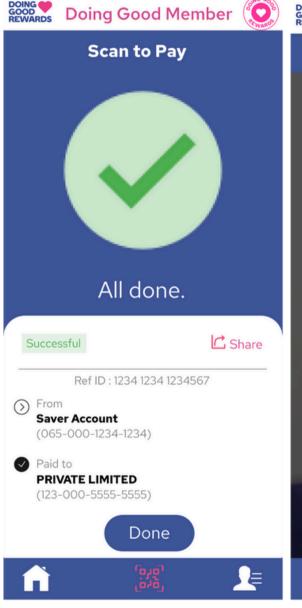

### **Ol** Mobile Application

- GovHack 2024 : NT Game Application
- Giverly Project
- Doing Good Reward Project

# PROJECT DGR MOBILE APPLICATION