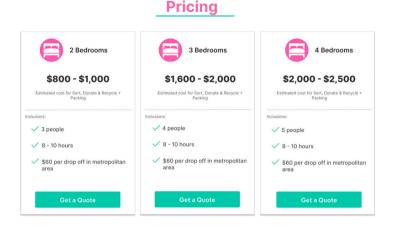

#### **Our Services**

#### **How It Works**

# UP Removals, Adelaide's leading eco-conscious moving team, offers stress-free relocation services while facusing on environmental care. We provide a unique donation service for unwanted items, ensuring they're repurposed rather than discorded, and support job seekers by offering employment opportunities, demonstrating our dedication to community and sustainability.