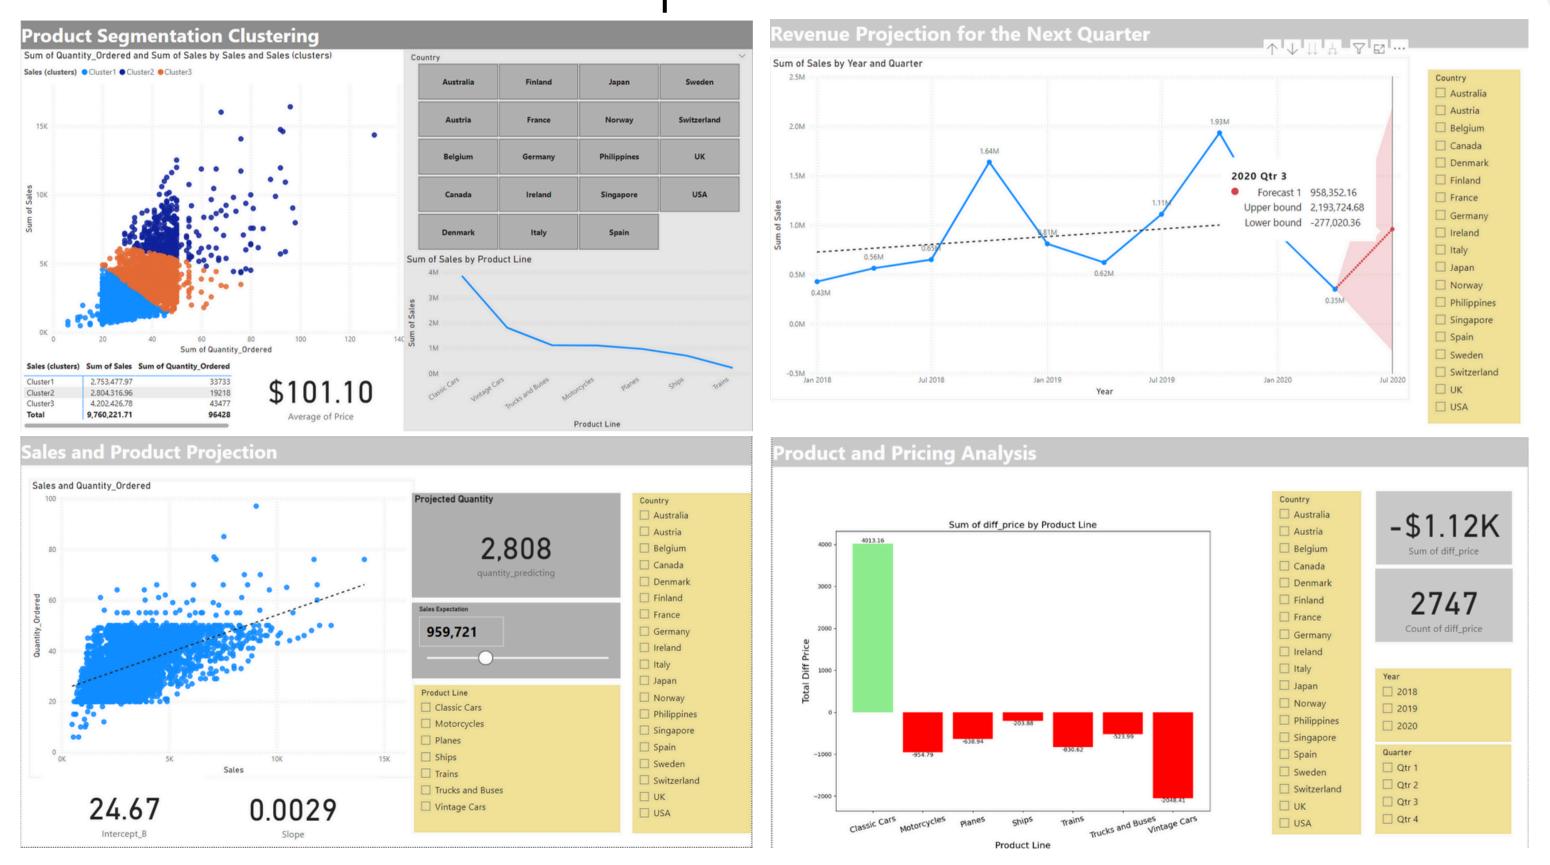

### **DATA VISUALISATION**

building a Power BI dashboard to uncover insights, prepare for analysis, forecast sales, and plan for the next quarter.