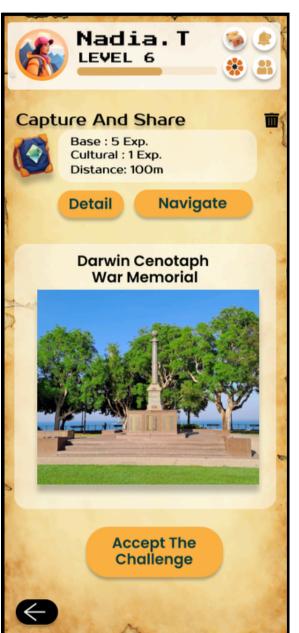

### **NOMAD'S NEXT TERRITORY:** A MOBILE GAME ENHANCING NT TOURISM

### **Project Detail Link:**

Demo Video GOV Hack 2024

https://github.com/nofinay/Feel-Freshie-in-NT