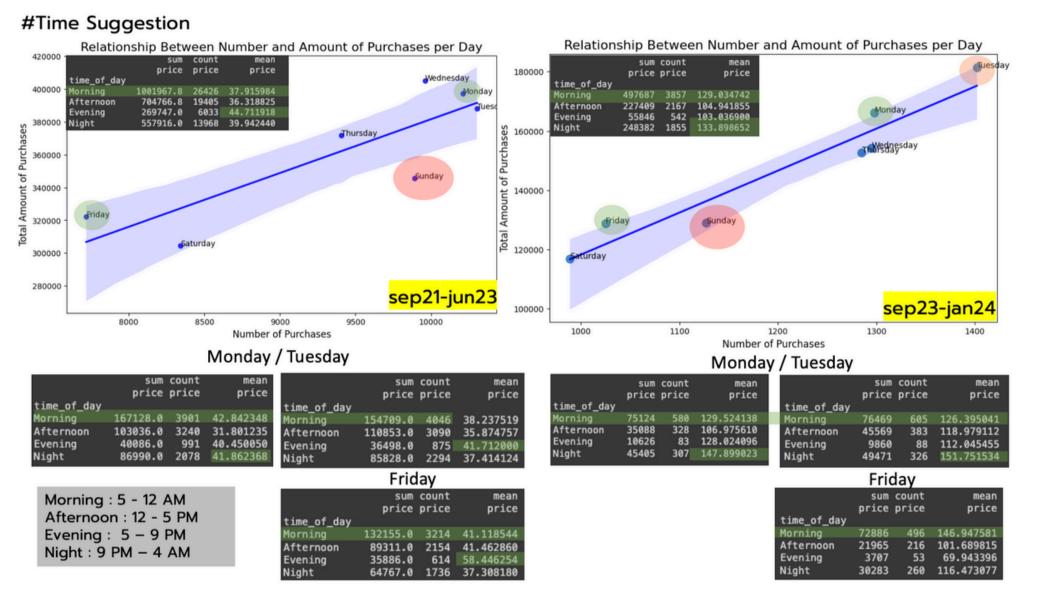

### **#Time Suggestion**

| Time<br>Day | Morning<br>5 - 12 AM | ATN<br>12 - 5 PM | Evening<br>5 – 9 PM | Night<br>9 PM – 4 AM |
|-------------|----------------------|------------------|---------------------|----------------------|
| MON         |                      |                  |                     |                      |
| TUE         |                      |                  |                     |                      |
| FRI         |                      |                  |                     |                      |