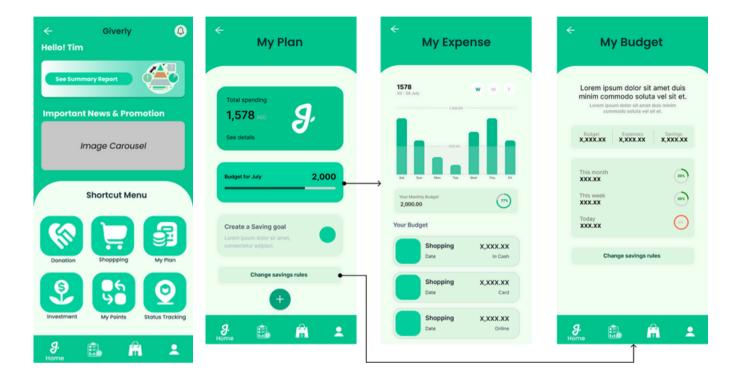

# PROJECT GIVERLY MOBILE APPLICATION

Project Detail Link: Presentation

# UP Removals, Adelaide's leading eco-conscious moving team, offers stress-free relocation services while facusing on environmental care. We provide a unique donation service for unwanted items, ensuring they're repurposed rather than discorded, and support job seekers by offering employment opportunities, demonstrating our dedication to community and sustainability.