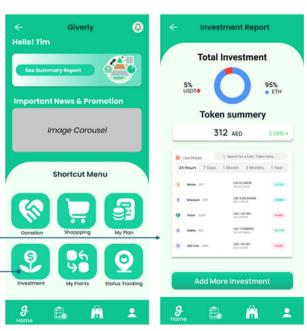

### **Ol** Mobile Application

- GovHack 2024 : NT Game Application
- Giverly Project
- Doing Good Reward Project

# PROJECT GIVERLY MOBILE APPLICATION

Project Detail Link: Presentation